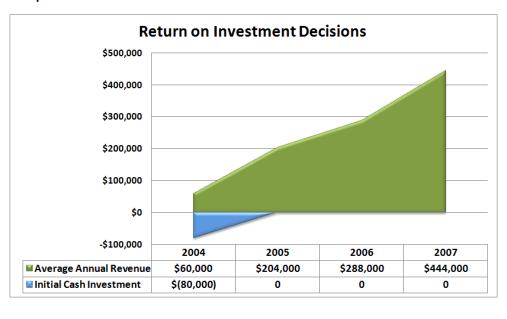

# INVESTMENT INITIATIVES AS PROPERTY MANAGER & PROPRIETOR COMMERCIAL MULTI-FAMILY REAL ESTATE (JOINT BUSINESS VENTURE)

ABC Real Estate (Tucson, AZ) / XYZ Real Estate Corp. (Phoenix, AZ) / Premier Realty (Austin, TX)

#### lacktriangle Financial Results & Business Impact

- ✓ Sold property at 125% profit, returning an annual cash flow of \$60K (2004).
- ✓ Reinvested funds from property (Tucson, AZ) into a larger property (Phoenix, AZ) at \$220K (2004).
- ✓ Achieved annual cash flow of \$204K (2005).
- ✓ Increased mobile homes and rental on property raising annual cash flow to \$288K (2006).

- ✓ Acquired additional multi-family commercial property (Austin, TX), increasing annual cash flow \$156K (2007).
- ✓ Combined annual cash flow for properties totaled \$444K (2007).
- **Strong Skills that Transfer to the Workplace:** Competitive Marketing Intelligence Staff Supervision Negotiations Renting / Leasing Scheduling / Billings Advertising Office Management Research